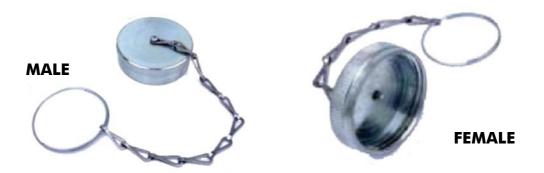

## **PROTECTIVE CAP FOR QUICK RELEASE COUPLINGS**

#### The order codes are the following:

|       | MALE          | FEMALE        |
|-------|---------------|---------------|
| G 3/4 | 119-003-02076 | 119-003-02085 |
| G 1   | 119-003-02094 | 119-003-02101 |