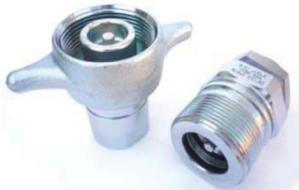

# **QUICK RELEASE COUPLINGS WITH LUGS**

We are pleased to inform you that our range of quick release couplings widens with the new version with lugs.

## **QUICK RELEASE COUPLINGS WITH LUGS**

### The order codes are the following:

|       | COMPLETE      | MALE          | FEMALE        |
|-------|---------------|---------------|---------------|
| G 3/4 | 119-016-00091 | 119-017-00072 | 119-017-00081 |
| G 1   | 119-016-00108 | 119-017-00090 | 119-017-00107 |